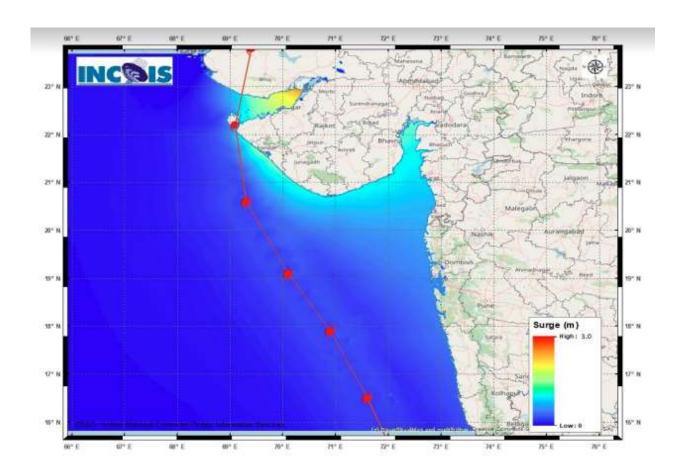

## EVENT SUMMARY:

| Cyclone Name                       | Tauktae                                                                     |
|------------------------------------|-----------------------------------------------------------------------------|
| Place of Land Fall                 | It is very likely to move north-northwestwards and reach near Gujarat coast |
| Time of Land Fall                  | 18th May morning                                                            |
| Wind Speed at the time of landfall | 135-145 gusting to 160 Kmph                                                 |
| Expected Maximum Storm Surge *     | 3m near Morbi, Kachchh, Gujarat                                             |
| Expected Maximum Inundation Extent | Upto 2.7Km near Vavaniya, Morbi, Kachchh, Gujarat                           |